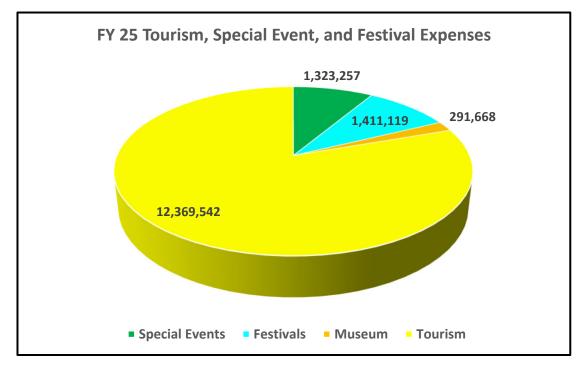

## TOWN OF OCEAN CITY FISCAL YEAR 2025 BUDGET GENERAL FUND EXPENDITURES TOURISM AND BUSINESS DEVELOPMENT

|                                    |       |              |    |              | CITY MANAGER |              | R   | COUNCIL      |
|------------------------------------|-------|--------------|----|--------------|--------------|--------------|-----|--------------|
|                                    |       | ACTUAL       |    | ADOPTED      |              | PROPOSED     |     | ADOPTED      |
| EXPENDITURES                       | _     | 2023         |    | 2024         |              | 2025         | _   | 2025         |
|                                    | _     |              | _  |              | _            |              | _   |              |
| PERSONNEL COSTS:                   |       |              |    |              |              |              |     |              |
| SALARY AND WAGES                   | \$    | 741,363      | \$ | 795,805      | \$           | 824,280      | \$  | 824,280      |
| EMPLOYEE BENEFITS                  | _     | 263,217      | -  | 276,958      | -            | 269,760      | -   | 269,760      |
|                                    |       | 1,004,580    |    | 1,072,763    |              | 1,094,040    |     | 1,094,040    |
| OPERATING EXPENSES:                |       |              |    |              |              |              |     |              |
| CONTRACTED SERVICES                |       | 472,819      |    | 482,303      |              | 436,792      |     | 436,792      |
| ADVERTISING                        |       | 11,408,272   |    | 9,353,779    |              | 9,873,139    |     | 9,873,139    |
| SPONSORSHIPS                       |       | 716,488      |    | 850,000      |              | 880,000      |     | 880,000      |
| SUPPLIES & MATERIALS               |       | 226,838      |    | 44,056       |              | 43,168       |     | 43,168       |
| ENERGY                             |       | 6,174        |    | 5,500        |              | 6,200        |     | 6,200        |
| VEHICLE SUPPLIES & REPAIR          |       | 1,845        |    | 2,320        |              | 2,510        |     | 2,510        |
| INTRAGOVERNMENTAL                  | _     | 35,480       |    | 29,001       |              | 33,693       | _   | 33,693       |
|                                    |       | 12,867,916   |    | 10,766,959   |              | 11,275,502   |     | 11,275,502   |
| OTHER FINANCIAL USES:              |       |              |    |              |              |              |     |              |
| DEBT SERVICE                       |       | 0            |    | 0            |              | 0            |     | 0            |
| TRANSFER OUT                       |       | 0            |    | 0            |              | 0            |     | 0            |
| CAPITAL OUTLAY                     | -     | 0            |    | 0            |              | 0            | _   | 0            |
|                                    | -     | 0            |    | 0            |              | 0            |     | 0            |
| TOTAL EXPENDITURES                 | \$    | 13,872,496   | \$ | 11,839,722   | \$           | 12,369,542   | \$_ | 12,369,542   |
| LESS REVENUE GENERATED BY DIVISION |       |              |    |              |              |              |     |              |
| ROOM TAX                           | V1510 |              |    | (10,605,000) |              | (11,132,000) |     | (11 122 000) |
| SALES OTHER                        |       | (10,664,333) |    |              |              |              |     | (11,132,000) |
|                                    |       | (234,530)    |    | (163,000)    |              | (163,000)    |     | (163,000)    |
| STATE TOURISM GRANT                |       | (1,817,334)  |    | 0            |              | 0            |     | 0            |
| COUNTY - VISITOR'S BUREAU          |       | (50,000)     |    | (50,000)     |              | Ū            |     | 0            |
| COUNTY-TOURISM GRANT               | -     | (400,000)    |    | (400,000)    |              | (400,000)    |     | (400,000)    |
|                                    | -     | (13,166,197) | •  | (11,218,000) | •            | (11,695,000) | -   | (11,695,000) |
| TOTAL TOWN CONTRIBUTION            | \$    | 706,299      | \$ | 621,722      | \$           | 674,542      | \$  | 674,542      |
|                                    | φ     | 700,299      | Ψ  | 021,722      | Ψ            | 077,572      | Ψ   | 0/7,542      |