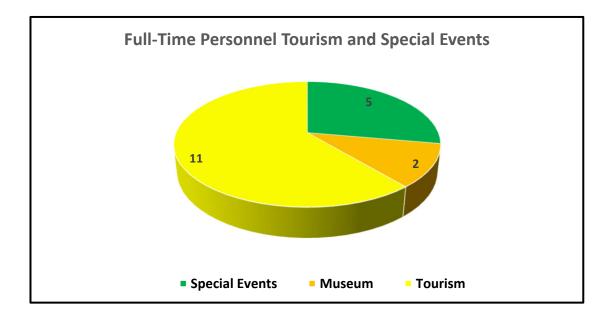

## TOWN OF OCEAN CITY FISCAL YEAR 2025 BUDGET GENERAL FUND EXPENDITURES TOURISM AND BUSINESS DEVELOPMENT

|                                    |       |              |    |              | CITY MANAGER |              | R   | COUNCIL      |
|------------------------------------|-------|--------------|----|--------------|--------------|--------------|-----|--------------|
|                                    |       | ACTUAL       |    | ADOPTED      |              | PROPOSED     |     | ADOPTED      |
| EXPENDITURES                       | _     | 2023         |    | 2024         |              | 2025         | _   | 2025         |
|                                    | _     |              | _  |              | _            |              | _   |              |
| PERSONNEL COSTS:                   |       |              |    |              |              |              |     |              |
| SALARY AND WAGES                   | \$    | 741,363      | \$ | 795,805      | \$           | 824,280      | \$  | 824,280      |
| EMPLOYEE BENEFITS                  | _     | 263,217      | -  | 276,958      | -            | 269,760      | -   | 269,760      |
|                                    |       | 1,004,580    |    | 1,072,763    |              | 1,094,040    |     | 1,094,040    |
| OPERATING EXPENSES:                |       |              |    |              |              |              |     |              |
| CONTRACTED SERVICES                |       | 472,819      |    | 482,303      |              | 436,792      |     | 436,792      |
| ADVERTISING                        |       | 11,408,272   |    | 9,353,779    |              | 9,873,139    |     | 9,873,139    |
| SPONSORSHIPS                       |       | 716,488      |    | 850,000      |              | 880,000      |     | 880,000      |
| SUPPLIES & MATERIALS               |       | 226,838      |    | 44,056       |              | 43,168       |     | 43,168       |
| ENERGY                             |       | 6,174        |    | 5,500        |              | 6,200        |     | 6,200        |
| VEHICLE SUPPLIES & REPAIR          |       | 1,845        |    | 2,320        |              | 2,510        |     | 2,510        |
| INTRAGOVERNMENTAL                  | _     | 35,480       |    | 29,001       |              | 33,693       | _   | 33,693       |
|                                    |       | 12,867,916   |    | 10,766,959   |              | 11,275,502   |     | 11,275,502   |
| OTHER FINANCIAL USES:              |       |              |    |              |              |              |     |              |
| DEBT SERVICE                       |       | 0            |    | 0            |              | 0            |     | 0            |
| TRANSFER OUT                       |       | 0            |    | 0            |              | 0            |     | 0            |
| CAPITAL OUTLAY                     | -     | 0            |    | 0            |              | 0            | _   | 0            |
|                                    | -     | 0            |    | 0            |              | 0            |     | 0            |
| TOTAL EXPENDITURES                 | \$    | 13,872,496   | \$ | 11,839,722   | \$           | 12,369,542   | \$_ | 12,369,542   |
| LESS REVENUE GENERATED BY DIVISION |       |              |    |              |              |              |     |              |
| ROOM TAX                           | V1510 |              |    | (10,605,000) |              | (11,132,000) |     | (11 122 000) |
| SALES OTHER                        |       | (10,664,333) |    |              |              |              |     | (11,132,000) |
|                                    |       | (234,530)    |    | (163,000)    |              | (163,000)    |     | (163,000)    |
| STATE TOURISM GRANT                |       | (1,817,334)  |    | 0            |              | 0            |     | 0            |
| COUNTY - VISITOR'S BUREAU          |       | (50,000)     |    | (50,000)     |              | Ū            |     | 0            |
| COUNTY-TOURISM GRANT               | -     | (400,000)    |    | (400,000)    |              | (400,000)    |     | (400,000)    |
|                                    | -     | (13,166,197) | •  | (11,218,000) | •            | (11,695,000) | -   | (11,695,000) |
| TOTAL TOWN CONTRIBUTION            | \$    | 706,299      | \$ | 621,722      | \$           | 674,542      | \$  | 674,542      |
|                                    | φ     | 700,299      | Ψ  | 021,722      | Ψ            | 077,572      | Ψ   | 0/7,542      |