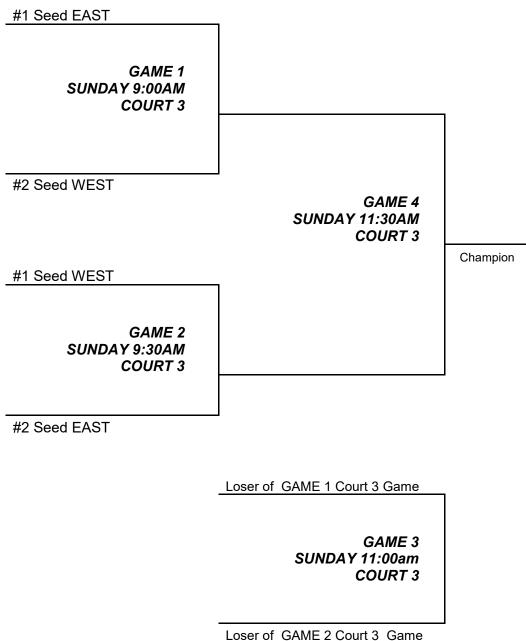

| Team Number | Team                |
|-------------|---------------------|
| 1           | PIPELINE (RED)      |
| 2           | IN10SITY            |
| 3           | SHADE 1 ON 1 (2011) |
| 4           | MATRIX MAGISTA      |

## If your Jersey colors match the first team listed should wear their alternate.

| 4 v 1 | FRIDAY 10:00PM  | Court 1 |
|-------|-----------------|---------|
| 2 v 3 | Saturday 4:30pm | Court 3 |
| 3 v 1 | Saturday 5:30pm | Court 3 |
| 2 v 4 | Saturday 6:30pm | Court 3 |
| 4 v 3 | Saturday 7:30pm | Court 3 |
| 1 v 2 | Saturday 8:30pm | Court 3 |

## GAME SCHEDULE



## 2024 Futsal Classic



2010/2011 Boys Division February 11, 2024



If your Jersey colors match the better seeded team will have first choice of uniform color.