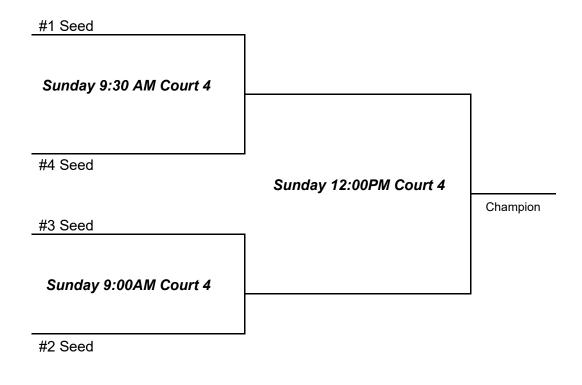

## 2024 Futsal Classic

2010/2011 Girls Division February 11, 2024

Sunday 10:30AM Court 4

Loser of 9:30am Court 4 Game

If your Jersey colors match the better seeded team will have first choice of uniform color.