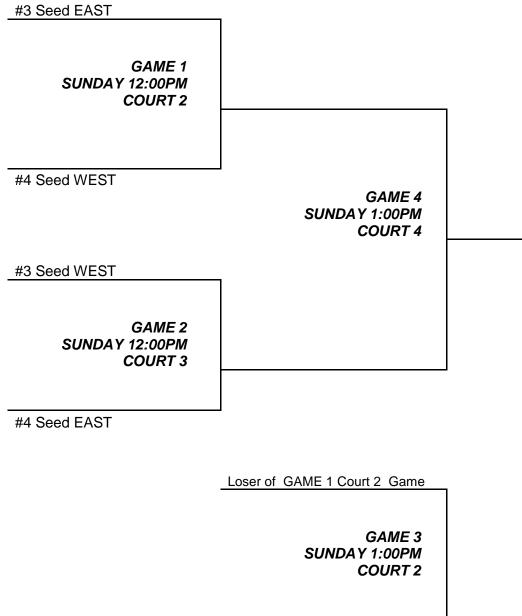

## GAME SCHEDULE

## 2024 Futsal Classic

2010 Boys Dvision February 11, 2024

Loser of GAME 2 Court 3 Game

If your Jersey colors match the better seeded team will have first choice of uniform color.