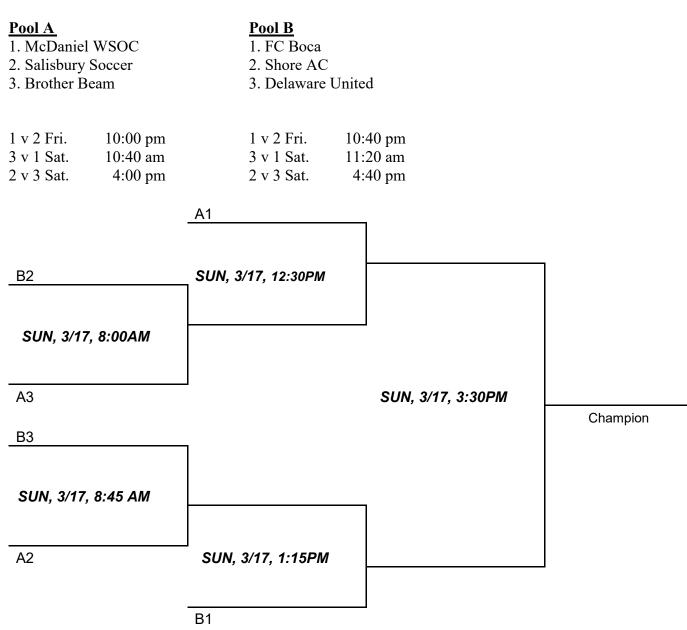

## Ocean City Recreation & Parks St. Patrick's Indoor Soccer Tournament Women's Open Division March 15-17, 2024

| Team             | Hometown           | Jersey Color | Alternate Color |
|------------------|--------------------|--------------|-----------------|
| Brother Beam     | Fenwick Island, DE | White        | Black           |
| Delaware United  | Magnolia, DE       | Purple       | Black           |
| FC Boca          | Ocean View, DE     | Blue         |                 |
| McDaniel WSOC    | Severna Park, MD   | Black        | Gray            |
| Salisbury Soccer | Mooresville, NC    | Green        | Black           |
| Shore AC         | Eden, MD           | Blue         | Yellow          |