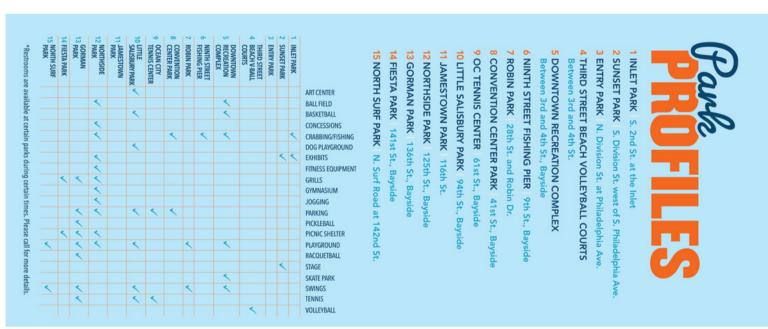

# Facility Information

The Ocean City Recreation and Parks Department offers numerous facility rentals from fields, gymnasiums, tennis courts, picnic areas, and more!

Visit oceancitymd.gov/rec for more details

## Facility Information

The Ocean City Recreation and Parks Department offers numerous facility rentals from fields, gymnasiums, tennis courts, picnic areas, and more!

Visit oceancitymd.gov/rec for more details