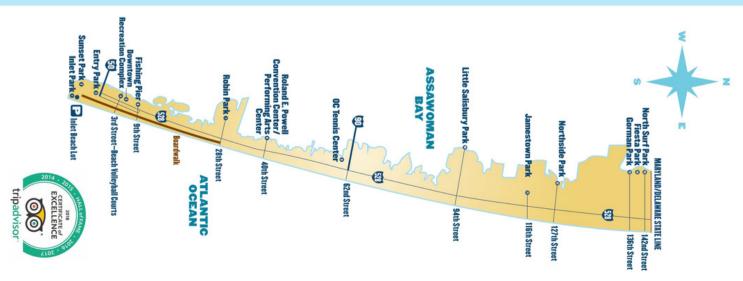

# Facility Information

The Ocean City Recreation and Parks Department offers numerous facility rentals from fields, gymnasiums, tennis courts, picnic areas, and more!

Visit oceancitymd.gov/rec for more details

## Facility Information

The Ocean City Recreation and Parks Department offers numerous facility rentals from fields, gymnasiums, tennis courts, picnic areas, and more!

Visit oceancitymd.gov/rec for more details