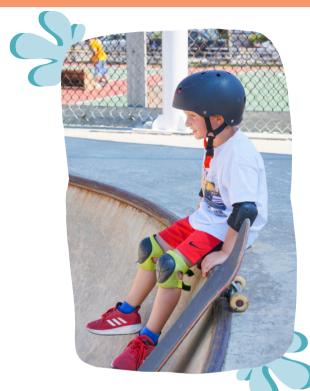

**RECREATION SUPERVISOR:** Denise Ortega

SKATEBOARD LESSONS FALL \* 153117 A & B

Ocean Bowl's Skate Lessons use small group instruction to pass along basic and intermediate skills to future X-game superstars!

Level 1 - Section A: This Section is for brand new skaters. Skaters will learn to pump, ride, and transition, as well as care for their board.

**Level 2 - Section B:** Designed for skaters who already have a basic knowledge of skating. Skaters will improve pumping and transition skills. They will also learn to drop-in and ride more advanced obstacles.

WHO: Skaters, 6 years and up

**DATES:** September 8 – September 30 **DAYS:** Tuesdays & Wednesdays

TIMES:

• Section A - Level 1: 5:00 p.m. - 5:45 p.m.

• Section B - Level 2: 6:00 p.m. - 6:45 p.m.

**LOCALE:** Ocean Bowl Skate Park, 3rd Street & St. Louis Avenue **PRICE:** \$50.00\*Ocean City resident discount price: \$39.00 **PROGRAM NOTES:** Sanitized safety equipment is available for use at no extra charge during lessons. Visit **oceanbowl.com** for details. Class Section sizes are limited to 10 participants per class.

SKATE PARK SUPERVISOR: Daniel Reed